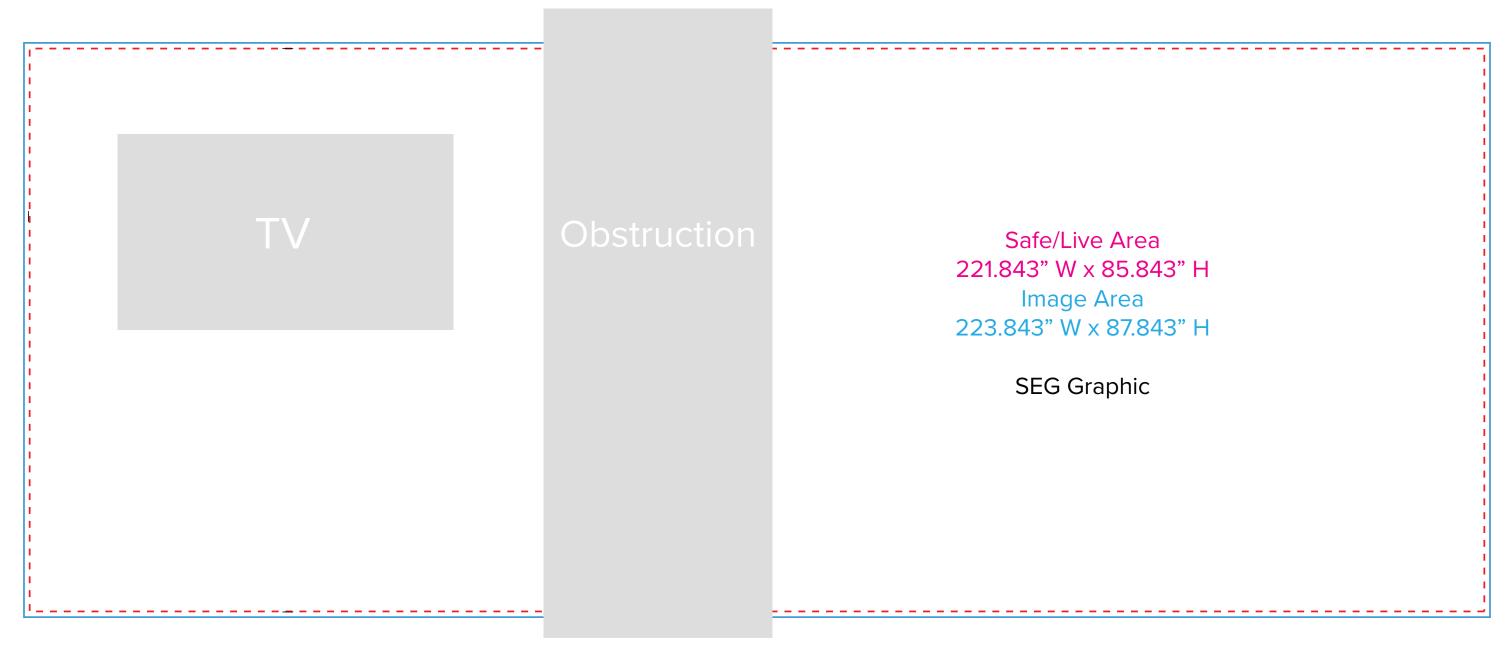

Page 1 2.2020

Graphic Template 10 x 10 Inline Exhibit

Backwall with Flat, Rectangular Panel – SEG Fabric Graphic

Safe/Live Area 34.843" W x 51.843" H Image Area 36.843" W x 53.843" H SEG Graphic Safe/Live Area 34.843" W x 53.916" H Image Area 36.843" W x 55.916" H SEG Graphic Safe/Live Area 34.843" W x 93.843" H Image Area 36.843" W x 95.843" H SEG Graphic

Safe/Live Area 34.843" W x 96.916" H Image Area 36.843" W x 98.916" H SEG Graphic

NOTE: All Raster Art (jpg, tiff,psd, png, etc.) must be at least 100 dpi at print size.

Standard kits are often customized. Please check with Customer Service to ensure that this template matches your specific job.