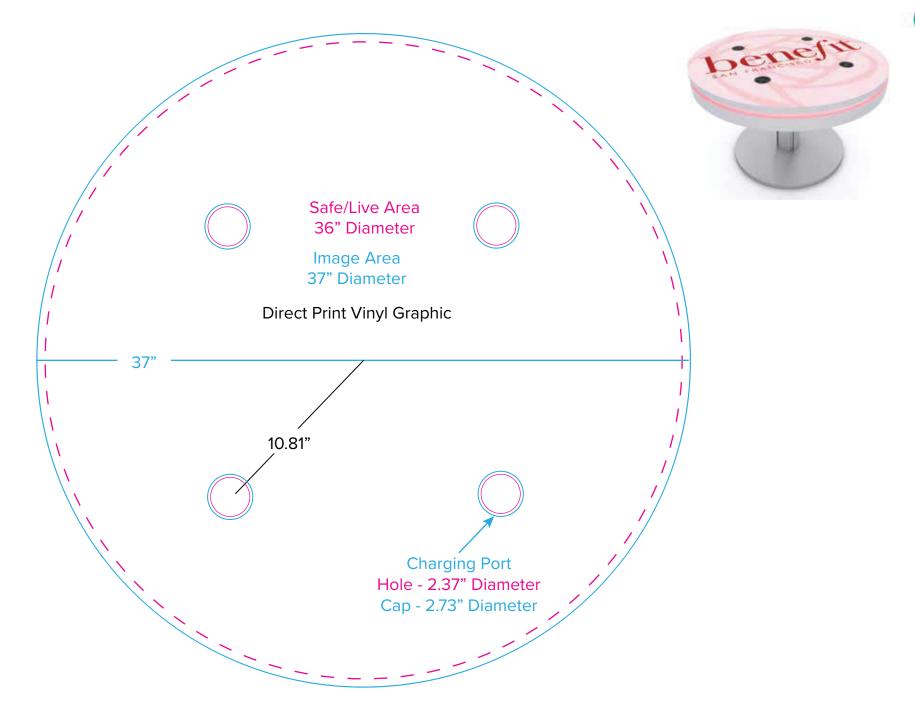

Page 1 2.2020

Graphic Template

Wireless Charging Coffee/Bistro Table

Direct Print Vinyl Graphic

NOTE: All Raster Art (jpg, tiff,psd, png, etc.) must be at least 100 dpi at print size.

Standard kits are often customized. Please check with Customer Service to ensure that this template matches your specific job.