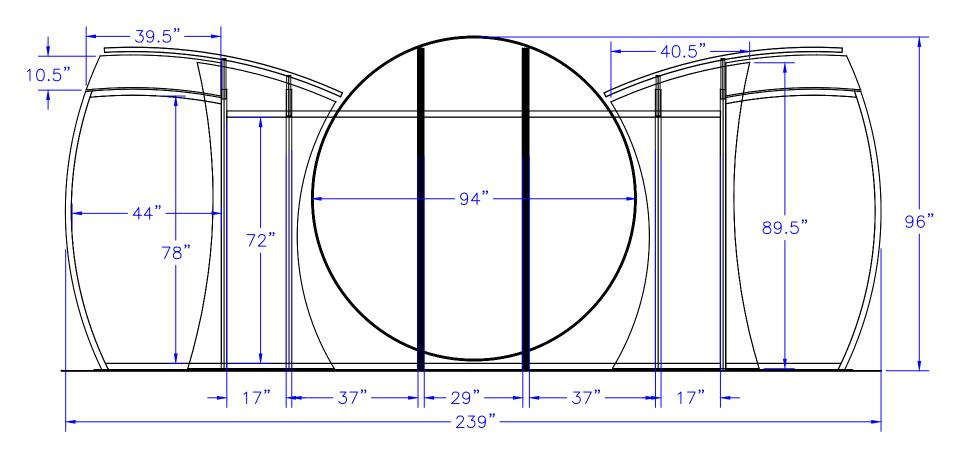

| GRAPHIC SPECS              |                |  |
|----------------------------|----------------|--|
| PRODUCT NAME:              | ECO-2040       |  |
| GRAPHIC A - HEADER (QTY 2) |                |  |
| MATERIAL:                  | ECO PLAST      |  |
| VIEWABLE SIZE:             | 10.5" x 39.5"  |  |
| GRAPHIC B - Center (QTY 1) |                |  |
| MATERIAL:                  | DYE SUB FABRIC |  |
| VIEWABLE SIZE:             | 94" DIA        |  |

| GRAPHIC C - (QTY 2) |  |
|---------------------|--|
| DYE SUB FABRIC      |  |
| 40.5" x 89.5"       |  |
| GRAPHIC D - (QTY 2) |  |
| DYE SUB FABRIC      |  |
| 44" x 78"           |  |
| GRAPHIC E - (QTY 2) |  |
| DYE SUB FABRIC      |  |
| 37" x 72"           |  |
|                     |  |

| GRAPHIC F - (QTY 1) |                |
|---------------------|----------------|
| MATERIAL:           | DYE SUB FABRIC |
| VIEWABLE SIZE:      | 29" x 72"      |
|                     |                |
| DATE:               | 06/03/2013     |
| DRAWN BY:           | L.MURPHY       |
| UNITS:              | INCHES         |