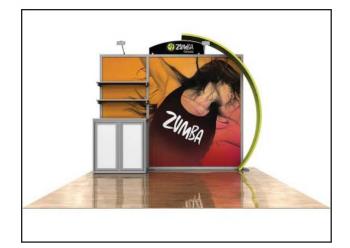

## **RE-1029 / Graphic Dimensions**

NOTE: These dimensions are for graphic layout purposes. Graphic needs to be cut and test fitted to frame. NOTE: Graphic files must be @ 150 dpi Finished Size. DO NOT send Flattened Files. Production can not manipulate the content, proportion or color of these files.

| PRODUCT NAME:  | RE-1029              |
|----------------|----------------------|
|                |                      |
| GRAPHIC-A: BA  | CK WALL A (QTY-2)    |
| Material:      | FABRIC               |
| Treatment:     | Per. Velcro          |
| Trim size:     | 33.47" x 81.85"      |
| Viewable size: | 32" x 80.378"        |
| 1" BLEED       | ON ALL SIDES         |
| GRAPHIC-B: BA  | CK WALL B (QTY-1)    |
| Material:      | FABRIC               |
| Treatment:     | Per. Velcro          |
| Trim size:     | 68.47" x 81.85"      |
| Viewable size: | 67" x 80.378"        |
| 1" BLEED       | ON ALL SIDES         |
| GRAPHIC-C: H   | IEADER C (QTY-1)     |
| Material:      | 1/8" Eco board       |
| Treatment:     | Printed single sided |
| Trim size:     | 40" x 9.75"          |
|                |                      |