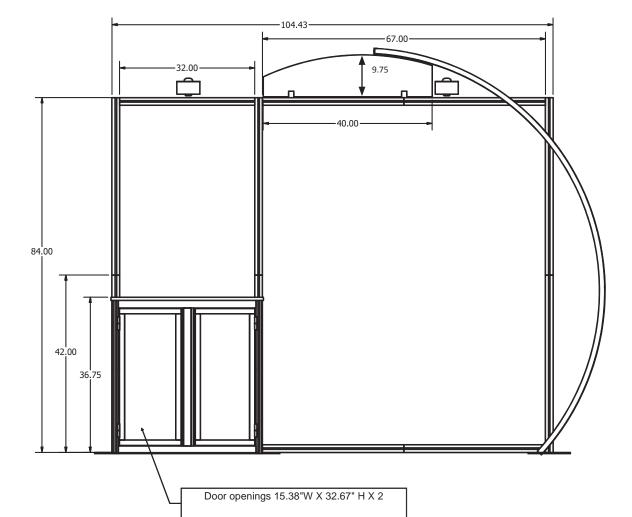

## **RE-1029 / Graphic Dimensions**

NOTE: These dimensions are for graphic layout purposes. Graphic needs to be cut and test fitted to frame. NOTE: Graphic files must be @ 150 dpi Finished Size. DO NOT send Flattened Files. Production can not manipulate the content, proportion or color of these files.

| PRODUCT NAME:  | RE-1029              |
|----------------|----------------------|
|                |                      |
| GRAPHIC-A: BA  | CK WALL A (QTY-2)    |
| Material:      | FABRIC               |
| Treatment:     | Per. Velcro          |
| Trim size:     | 33.47" x 81.85"      |
| Viewable size: | 32" x 80.378"        |
| 1" BLEED       | ON ALL SIDES         |
| GRAPHIC-B: BA  | CK WALL B (QTY-1)    |
| Material:      | FABRIC               |
| Treatment:     | Per. Velcro          |
| Trim size:     | 68.47" x 81.85"      |
| Viewable size: | 67" x 80.378"        |
| 1" BLEED       | ON ALL SIDES         |
| GRAPHIC-C: H   | IEADER C (QTY-1)     |
| Material:      | 1/8" Eco board       |
| Treatment:     | Printed single sided |
| Trim size:     | 40" x 9.75"          |
|                |                      |